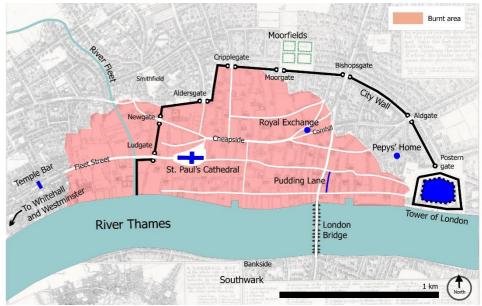

## The Great Fire of London - September 1666

| Order of events           |                                                                                                                             |
|---------------------------|-----------------------------------------------------------------------------------------------------------------------------|
| Sunday 2 <sup>nd</sup>    | The fire started in <b>Thomas Farriner's bakery</b> on Pudding Lane because the fire was not put out properly.              |
| September                 |                                                                                                                             |
| 1666                      |                                                                                                                             |
| Monday 3 <sup>rd</sup>    | The fire spread because the <u>buildings were made of wood and straw</u> and <u>were very close together</u> . Strong winds |
| September                 | were blowing which helped to spread the flames. People carried their possession and escaped on boats on the River           |
|                           | Thames. Other people tried to use leather buckets and water squirts to try and stop the fire                                |
| Tuesday 4 <sup>th</sup>   | Fire spread and destroyed over 13,000 homes. King Charles order houses to be pulled down and later ordered                  |
| September                 | gunpowder to be used to make a fire break between buildings. St Paul's Cathedral was burnt down.                            |
| Wednesday 5 <sup>th</sup> | The <u>wind died</u> down so the fire spread more slowly and gave people a chance to stop the flames.                       |
| September                 |                                                                                                                             |
| Thursday 6 <sup>th</sup>  | All the fire is now out. London begins to think about how they will rebuild                                                 |
| September                 |                                                                                                                             |