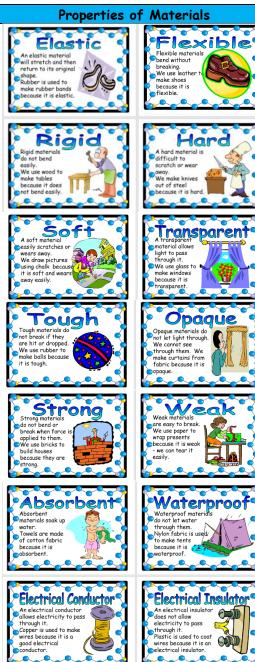

| Key Vocabulary |                                  |  |
|----------------|----------------------------------|--|
| conductor      | A material or device which       |  |
|                | allows heat or electricity to    |  |
|                | carry through.                   |  |
| insulator      | A substance which does not       |  |
|                | readily allow the passage of     |  |
|                | heat or sound.                   |  |
| magnetic       | Capable of being magnetised      |  |
| -              | or attracted by a magnet.        |  |
| malleable      | Able to be hammered or           |  |
|                | pressed into shape without       |  |
|                | breaking or cracking.            |  |
| materials      | The matter from which a thing    |  |
|                | is or can be made from.          |  |
| opaque         | Not able to be seen through,     |  |
|                | not transparent.                 |  |
| permeable      | Of a substance, being such       |  |
|                | that gas or liquid can pass      |  |
|                | through it.                      |  |
| properties     | The ways in which an object      |  |
|                | behaves.                         |  |
| soluble        | Able to be dissolved, especially |  |
|                | in water.                        |  |
| translucent    | Allowing light, but not detailed |  |
|                | shapes, to pass through.         |  |
| transparent    | Allows light to pass through so  |  |
|                | that objects behind can be       |  |
|                | seen.                            |  |
| viscosity      | The state of being thick,        |  |
|                | sticky, and semi-fluid in        |  |
|                | consistency.                     |  |